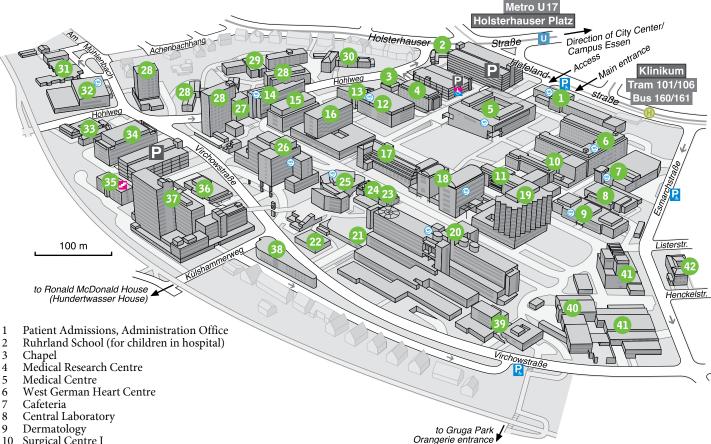

## Essen University Hospital

- Surgical Centre I
- Social Services, Hospital Hygiene
- 12 West German Cancer Centre (WTZ) wards
- Bone Marrow Transplantation
- West German Cancer Centre Outpatient Unit
- 15 West German Cancer Centre Research Building
- Radiotherapy Unit, Nuclear Medicine Unit
- Paediatrics
- 18 Obstetrics & Gynaecology
- 19 Ophthalmology, ENT Surgical Centre II
- 21 Accident & Emergency Department
- Study Centre for Diagnostic Imaging 23 Dean's Office
- Central Information Technology (ZIT)
- Audimax Lecture Hall, Medical Library
- LVR Hospital for Psychiatry and Psychotherapy Essen
- Guesthouse

- Nurses' Residence
- Training Facilities for the Paramedical Professions
- 30 Nursing Association of the German Red Cross
- Daycare Centre
- West German Proton Therapy Center Essen (WPE)
- Social- Paediatric Centre. West German Centre for Infectious Diseases
- Robert Koch House
- 35 Institute of Cell Biology (Cancer Research)
- 36 Cafeteria
- 37 Institute Group I
- 38 Teaching & Learning Centre
- 39 Institute of Pathology, Neuropathology & Forensic Medicine
- Pharmacy
- **Building Services**
- University Medical Officer, Printing Plant, Safety Technology